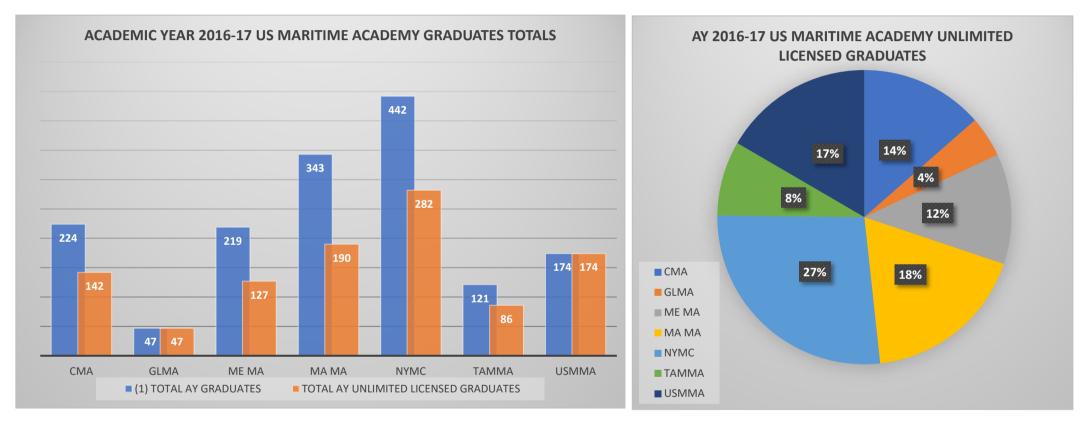

#### \*<u>Notes</u>:

OFFICE OF MARITIME EDUCATION AND TRAINING

FISCAL YEAR 2022 PUBLICATION OF INFORMATION ABOUT STUDENTS AND RECENT GRADUATES OF MARITIME ACADEMIES

| ACADEMIC YEAR 2016-2017 |                                                                          |                                                |      |                                                                                                                             |                        |                     |                  |                         |             |  |  |
|-------------------------|--------------------------------------------------------------------------|------------------------------------------------|------|-----------------------------------------------------------------------------------------------------------------------------|------------------------|---------------------|------------------|-------------------------|-------------|--|--|
|                         | U.S. MARITIME ACADEMIES GRADUATION DATA for ACADEMIC YEAR (AY) 2016-2017 |                                                |      |                                                                                                                             |                        |                     |                  |                         |             |  |  |
| MARITIME                | (1) TOTAL AY<br>GRADUATES                                                | TOTAL AY<br>UNLIMITED<br>LICENSED<br>GRADUATES | %    | (2) The Number of graduates who have become employed in, or whose status qualified under, each of the following categories: |                        |                     |                  |                         |             |  |  |
| ACADEMY                 |                                                                          |                                                |      | (A) MARITIME<br>AFLOAT                                                                                                      | (B) MARITIME<br>ASHORE | (C) ARMED<br>FORCES | (D) NON-MARITIME | (E) GRADUATE<br>STUDIES | (F) UNKNOWN |  |  |
| СМА                     | 224                                                                      | 142                                            | 63%  | 68                                                                                                                          | 22                     | 1                   | 44               | 1                       | 6           |  |  |
| GLMA                    | 47                                                                       | 47                                             | 100% | 47                                                                                                                          | *                      | *                   | *                | *                       | 0           |  |  |
| ME MA                   | 219                                                                      | 127                                            | 58%  | 50                                                                                                                          | 11                     | 6                   | 15               | 2                       | 43          |  |  |
| MA MA                   | 343                                                                      | 190                                            | 55%  | 29                                                                                                                          | 13                     | 5                   | 4                | 0                       | 139         |  |  |
| NYMC                    | 442                                                                      | 282                                            | 64%  | 115                                                                                                                         | 75                     | 20                  | 61               | 11                      | 0           |  |  |
| ТАММА                   | 121                                                                      | 86                                             | 71%  | 0                                                                                                                           | 0                      | 8                   | 0                | 0                       | 78          |  |  |
| TOTAL                   | 1396                                                                     | 874                                            | 63%  | 309                                                                                                                         | 121                    | 40                  | 124              | 14                      | 266         |  |  |
| USMMA                   | 174                                                                      | 174                                            | 100% | 99                                                                                                                          | 18                     | 47                  | 0                | 0                       | 10          |  |  |
| TOTAL                   | 1570                                                                     | 1048                                           | 67%  | 408                                                                                                                         | 139                    | 87                  | 124              | 14                      | 276         |  |  |