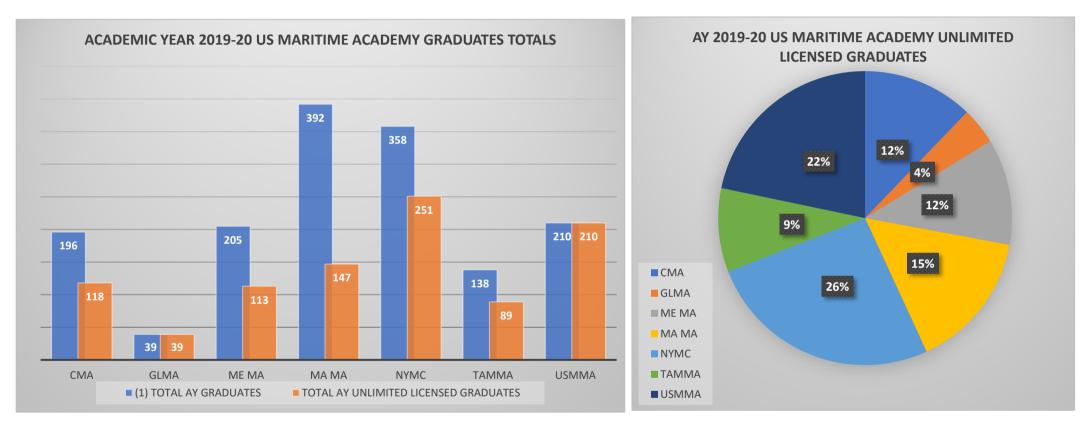

### U.S. MARITIME ACADEMIES GRADUATION DATA for ACADEMIC YEAR (AY) 2019-2020

| MARITIME (1) TOTAL AY<br>ACADEMY GRADUATES | (1) TOTAL AY | TOTAL AY<br>UNLIMITED<br>LICENSED<br>GRADUATES |      | %                      | (2) The Numbe          | -                   |                  | e employed in, or<br>wing categories: | whose status qualified under, |  |  |  |
|--------------------------------------------|--------------|------------------------------------------------|------|------------------------|------------------------|---------------------|------------------|---------------------------------------|-------------------------------|--|--|--|
|                                            | GRADUATES    |                                                | 70   | (A) MARITIME<br>AFLOAT | (B) MARITIME<br>ASHORE | (C) ARMED<br>FORCES | (D) NON-MARITIME | (E) GRADUATE<br>STUDIES               | (F) UNKNOWN                   |  |  |  |
| СМА                                        | 196          | 118                                            | 60%  | 30                     | 4                      | 4                   | 4                | 0                                     | 76                            |  |  |  |
| GLMA                                       | 39           | 39                                             | 100% | 39                     | *                      | *                   | *                | *                                     | 0                             |  |  |  |
| ME MA                                      | 205          | 113                                            | 55%  | 44                     | 2                      | 2                   | 13               | 0                                     | 52                            |  |  |  |
| MA MA                                      | 392          | 147                                            | 38%  | 25                     | 6                      | 4                   | 10               | 0                                     | 102                           |  |  |  |
| NYMC                                       | 358          | 251                                            | 70%  | 58                     | 16                     | 12                  | 5                | 0                                     | 160                           |  |  |  |
| ТАММА                                      | 138          | 89                                             | 64%  | 24                     | 6                      | 9                   | 4                | 0                                     | 46                            |  |  |  |
| TOTAL                                      | 1328         | 757                                            | 57%  | 220                    | 34                     | 31                  | 36               | 0                                     | 436                           |  |  |  |
| USMMA                                      | 210          | 210                                            | 100% | 97                     | 31                     | 76                  | 0                | 0                                     | 6                             |  |  |  |
| TOTAL                                      | 1538         | 967                                            | 63%  | 317                    | 65                     | 107                 | 36               | 0                                     | 442                           |  |  |  |