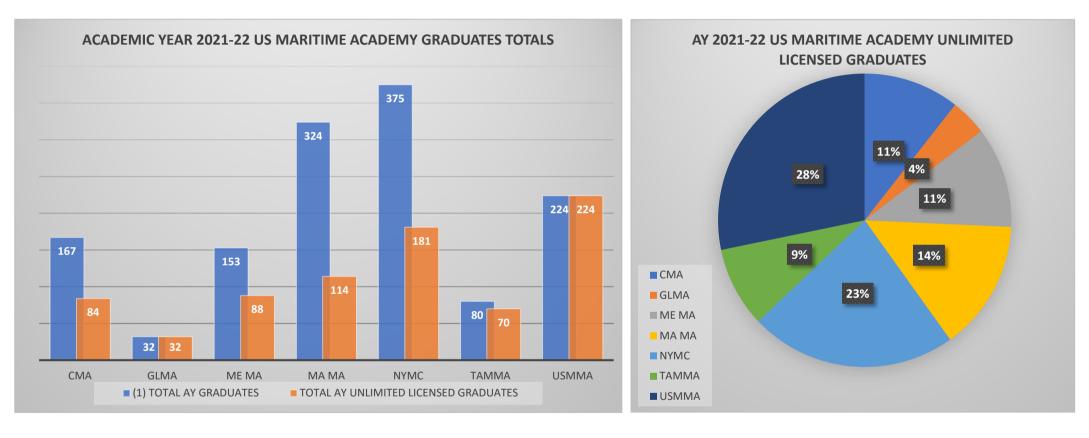

### U.S. MARITIME ACADEMIES GRADUATION DATA for ACADEMIC YEAR (AY) 2021-2022

| · · ·              | (1) TOTAL AY | TOTAL AY<br>UNLIMITED | %    | (2) The Number of graduates who have become employed in, or whose status qualified under,<br>each of the following categories: |                        |                     |                  |                         |             |  |  |
|--------------------|--------------|-----------------------|------|--------------------------------------------------------------------------------------------------------------------------------|------------------------|---------------------|------------------|-------------------------|-------------|--|--|
|                    | GRADUATES    | LICENSED<br>GRADUATES | 70   | (A) MARITIME<br>AFLOAT                                                                                                         | (B) MARITIME<br>ASHORE | (C) ARMED<br>FORCES | (D) NON-MARITIME | (E) GRADUATE<br>STUDIES | (F) UNKNOWN |  |  |
| СМА                | 167          | 84                    | 50%  | 48                                                                                                                             | 16                     | 7                   | 10               | 3                       | 0           |  |  |
| GLMA <sup>1</sup>  | 32           | 32                    | 100% | 32                                                                                                                             | *                      | *                   | *                | *                       | 0           |  |  |
| ME MA              | 153          | 88                    | 58%  | 53                                                                                                                             | 1                      | 5                   | 0                | 0                       | 29          |  |  |
| MA MA <sup>2</sup> | 324          | 114                   | 35%  | 66                                                                                                                             | 11                     | 2                   | 3                | 4                       | 28          |  |  |
| NYMC               | 375          | 181                   | 48%  | 131                                                                                                                            | 6                      | 4                   | 6                | 3                       | 31          |  |  |
| ТАММА              | 80           | 70                    | 88%  | 18                                                                                                                             | 2                      | 2                   | 0                | 0                       | 48          |  |  |
| TOTAL              | 1131         | 569                   | 50%  | 348                                                                                                                            | 36                     | 20                  | 19               | 10                      | 136         |  |  |
| USMMA <sup>3</sup> | 224          | 224                   | 100% | 101                                                                                                                            | 2*                     | 73                  | 1                | 0                       | 47          |  |  |
| TOTAL              | 1355         | 793                   | 59%  | 449                                                                                                                            | 38                     | 93                  | 20               | 10                      | 183         |  |  |