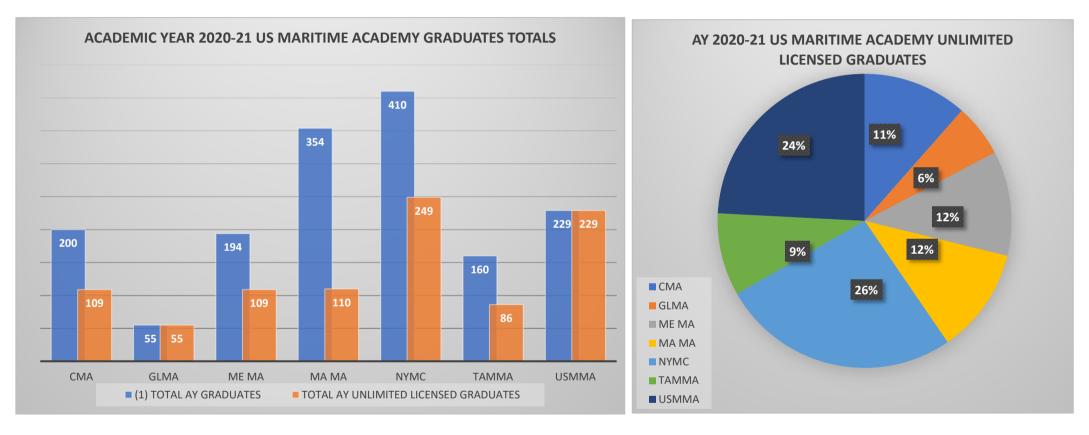

| · · ·              | (1) TOTAL AY | TOTAL AY<br>UNLIMITED | %    | (2) The Number of graduates who have become employed in, or whose status qualified un<br>each of the following categories: |                        |                     |                  |                         | ualified under, |
|--------------------|--------------|-----------------------|------|----------------------------------------------------------------------------------------------------------------------------|------------------------|---------------------|------------------|-------------------------|-----------------|
|                    | GRADUATES    | LICENSED<br>GRADUATES | 70   | (A) MARITIME<br>AFLOAT                                                                                                     | (B) MARITIME<br>ASHORE | (C) ARMED<br>FORCES | (D) NON-MARITIME | (E) GRADUATE<br>STUDIES | (F) UNKNOWN     |
| СМА                | 200          | 109                   | 55%  | 54                                                                                                                         | 6                      | 5                   | 3                | 1                       | 40              |
| GLMA <sup>1</sup>  | 55           | 55                    | 100% | 54                                                                                                                         | *                      | 1                   | *                | *                       | 0               |
| ME MA              | 194          | 109                   | 56%  | 44                                                                                                                         | 3                      | 4                   | 3                | 1                       | 54              |
| MA MA <sup>2</sup> | 354          | 110                   | 31%  | 52                                                                                                                         | 2                      | 2                   | 7                | 3                       | 44              |
| NYMC               | 410          | 249                   | 61%  | 69                                                                                                                         | 10                     | 6                   | 13               | 0                       | 151             |
| ТАММА              | 160          | 86                    | 54%  | 35                                                                                                                         | 1                      | 4                   | 1                | 0                       | 45              |
| TOTAL              | 1373         | 718                   | 52%  | 308                                                                                                                        | 22                     | 22                  | 27               | 5                       | 334             |
| USMMA <sup>3</sup> | 229          | 229                   | 100% | 79                                                                                                                         | 7*                     | 63                  | 1                | 0                       | 79              |
| TOTAL              | 1602         | 947                   | 59%  | 387                                                                                                                        | 29                     | 85                  | 28               | 5                       | 413             |