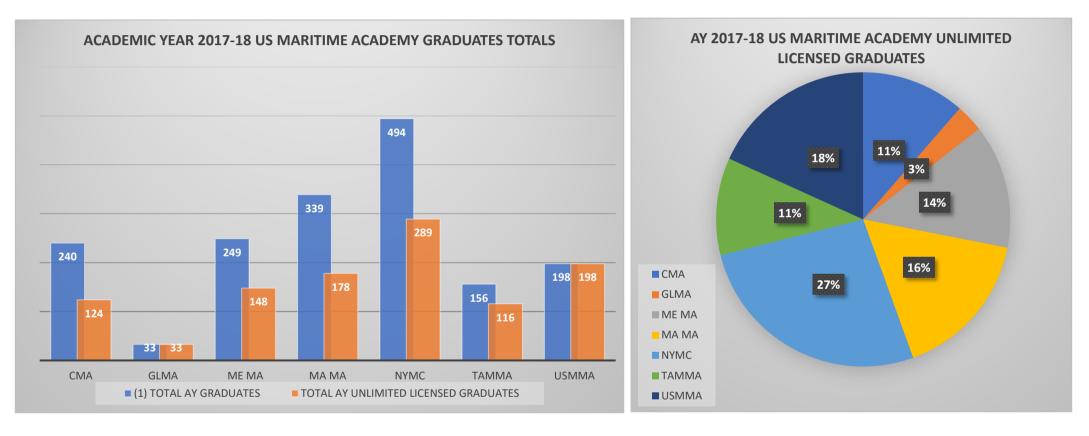

### U.S. MARITIME ACADEMIES GRADUATION DATA for ACADEMIC YEAR (AY) 2017-2018

| MARITIME<br>ACADEMY | (1) TOTAL AY<br>GRADUATES | TOTAL AY<br>UNLIMITED<br>LICENSED<br>GRADUATES | %    | (2) The Number of graduates who have become employed in, or whose status qualified under, each of the following categories: |                        |                     |                  |                         |             |  |
|---------------------|---------------------------|------------------------------------------------|------|-----------------------------------------------------------------------------------------------------------------------------|------------------------|---------------------|------------------|-------------------------|-------------|--|
|                     |                           |                                                |      | (A) MARITIME<br>AFLOAT                                                                                                      | (B) MARITIME<br>ASHORE | (C) ARMED<br>FORCES | (D) NON-MARITIME | (E) GRADUATE<br>STUDIES | (F) UNKNOWN |  |
| СМА                 | 240                       | 124                                            | 52%  | 44                                                                                                                          | 18                     | 1                   | 41               | 5                       | 15          |  |
| GLMA                | 33                        | 33                                             | 100% | 33                                                                                                                          | *                      | *                   | *                | *                       | 0           |  |
| ME MA               | 249                       | 148                                            | 59%  | 79                                                                                                                          | 13                     | 6                   | 18               | 1                       | 31          |  |
| MAMA                | 339                       | 178                                            | 53%  | 63                                                                                                                          | 11                     | 3                   | 8                | 0                       | 93          |  |
| NYMC                | 494                       | 289                                            | 59%  | 48                                                                                                                          | 6                      | 12                  | 3                | 0                       | 220         |  |
| ТАММА               | 156                       | 116                                            | 74%  | 58                                                                                                                          | 0                      | 9                   | 0                | 0                       | 49          |  |
| TOTAL               | 1511                      | 888                                            | 59%  | 325                                                                                                                         | 48                     | 31                  | 70               | 6                       | 408         |  |
| USMMA               | 198                       | 198                                            | 100% | 113                                                                                                                         | 20                     | 57                  | 0                | 0                       | 8           |  |
| TOTAL               | 1709                      | 1086                                           | 64%  | 438                                                                                                                         | 68                     | 88                  | 70               | 6                       | 416         |  |