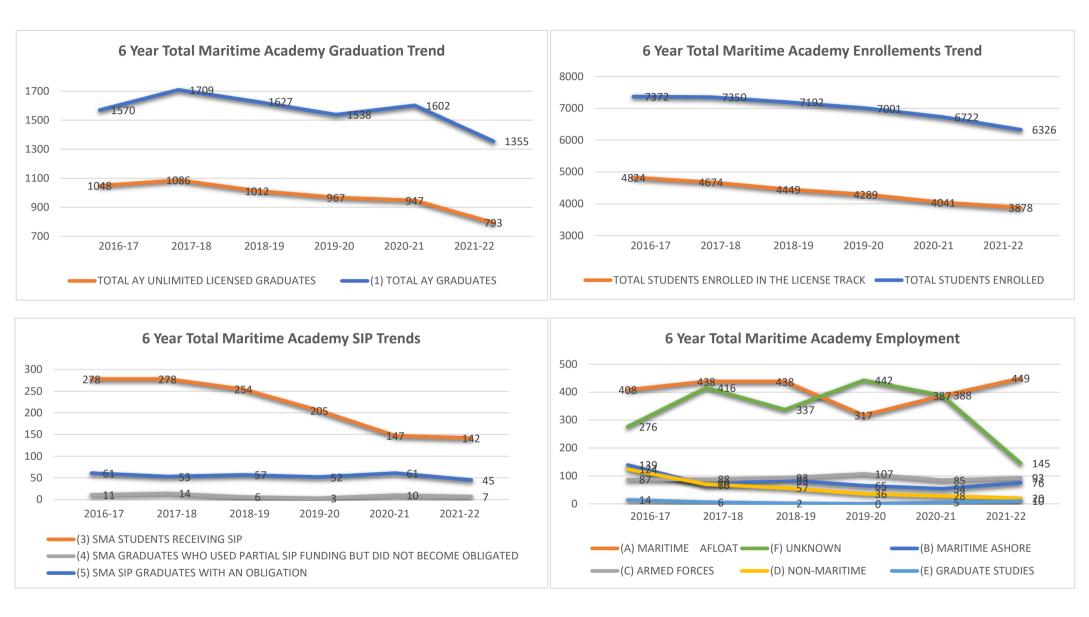

### U.S. MARITIME ACADEMIES GRADUATION DATA for ACADEMIC YEAR (AY) 2021-2022

| · · ·              | (1) TOTAL AY | TOTAL AY<br>UNLIMITED | %    | (2) The Number of graduates who have become employed in, or whose status qualified under,<br>each of the following categories: |                        |                     |                  |                         |             |  |  |
|--------------------|--------------|-----------------------|------|--------------------------------------------------------------------------------------------------------------------------------|------------------------|---------------------|------------------|-------------------------|-------------|--|--|
|                    | GRADUATES    | LICENSED<br>GRADUATES | 70   | (A) MARITIME<br>AFLOAT                                                                                                         | (B) MARITIME<br>ASHORE | (C) ARMED<br>FORCES | (D) NON-MARITIME | (E) GRADUATE<br>STUDIES | (F) UNKNOWN |  |  |
| СМА                | 167          | 84                    | 50%  | 48                                                                                                                             | 16                     | 7                   | 10               | 3                       | 0           |  |  |
| GLMA <sup>1</sup>  | 32           | 32                    | 100% | 32                                                                                                                             | *                      | *                   | *                | *                       | 0           |  |  |
| ME MA              | 153          | 88                    | 58%  | 53                                                                                                                             | 1                      | 5                   | 0                | 0                       | 29          |  |  |
| MA MA <sup>2</sup> | 324          | 114                   | 35%  | 66                                                                                                                             | 11                     | 2                   | 3                | 4                       | 28          |  |  |
| NYMC               | 375          | 181                   | 48%  | 131                                                                                                                            | 6                      | 4                   | 6                | 3                       | 31          |  |  |
| ТАММА              | 80           | 70                    | 88%  | 18                                                                                                                             | 2                      | 2                   | 0                | 0                       | 48          |  |  |
| TOTAL              | 1131         | 569                   | 50%  | 348                                                                                                                            | 36                     | 20                  | 19               | 10                      | 136         |  |  |
| USMMA <sup>3</sup> | 224          | 224                   | 100% | 101                                                                                                                            | 2*                     | 73                  | 1                | 0                       | 47          |  |  |
| TOTAL              | 1355         | 793                   | 59%  | 449                                                                                                                            | 38                     | 93                  | 20               | 10                      | 183         |  |  |

| U.S. MAR            | U.S. MARITIME ACADEMIES GRADUATION DATA for ACADEMIC YEAR (AY) 2021-2022 |                                                    |      |                                   |                                                                                            |                                                |  |  |  |  |  |  |
|---------------------|--------------------------------------------------------------------------|----------------------------------------------------|------|-----------------------------------|--------------------------------------------------------------------------------------------|------------------------------------------------|--|--|--|--|--|--|
| MARITIME<br>ACADEMY | TOTAL STUDENTS<br>ENROLLED                                               | TOTAL STUDENTS<br>ENROLLED IN THE<br>LICENSE TRACK | %    | (3) SMA STUDENTS<br>RECEIVING SIP | (4) SMA<br>GRADUATES WHO<br>USED PARTIAL SIP<br>FUNDING BUT DID<br>NOT BECOME<br>OBLIGATED | (5) SMA SIP<br>GRADUATES WITH<br>AN OBLIGATION |  |  |  |  |  |  |
| СМА                 | 816                                                                      | 517                                                | 63%  | 39                                | 3                                                                                          | 12                                             |  |  |  |  |  |  |
| GLMA                | 176                                                                      | 176                                                | 100% | 12                                | 2                                                                                          | 3                                              |  |  |  |  |  |  |
| ME MA               | 869                                                                      | 456                                                | 52%  | 15                                | 0                                                                                          | 6                                              |  |  |  |  |  |  |
| MA MA               | 1441                                                                     | 589                                                | 41%  | 26                                | 1                                                                                          | 7                                              |  |  |  |  |  |  |
| NYMC                | 1545                                                                     | 805                                                | 52%  | 38                                | 1                                                                                          | 14                                             |  |  |  |  |  |  |
| ТАММА               | 449                                                                      | 305                                                | 68%  | 12                                | 0                                                                                          | 3                                              |  |  |  |  |  |  |
| TOTAL               | 5296                                                                     | 2848                                               | 54%  | 142                               | 7                                                                                          | 45                                             |  |  |  |  |  |  |
| USMMA               | 1030                                                                     | 1030                                               | 100% | N/A                               | N/A                                                                                        | N/A                                            |  |  |  |  |  |  |
| TOTAL               | 6326                                                                     | 3878                                               | 61%  | N/A                               | N/A                                                                                        | N/A                                            |  |  |  |  |  |  |

| · · ·              | (1) TOTAL AY | TOTAL AY<br>UNLIMITED | %    | (2) The Number of graduates who have become employed in, or whose status qualified un<br>each of the following categories: |                        |                     |                  |                         | ualified under, |
|--------------------|--------------|-----------------------|------|----------------------------------------------------------------------------------------------------------------------------|------------------------|---------------------|------------------|-------------------------|-----------------|
|                    | GRADUATES    | LICENSED<br>GRADUATES | 70   | (A) MARITIME<br>AFLOAT                                                                                                     | (B) MARITIME<br>ASHORE | (C) ARMED<br>FORCES | (D) NON-MARITIME | (E) GRADUATE<br>STUDIES | (F) UNKNOWN     |
| СМА                | 200          | 109                   | 55%  | 54                                                                                                                         | 6                      | 5                   | 3                | 1                       | 40              |
| GLMA <sup>1</sup>  | 55           | 55                    | 100% | 54                                                                                                                         | *                      | 1                   | *                | *                       | 0               |
| ME MA              | 194          | 109                   | 56%  | 44                                                                                                                         | 3                      | 4                   | 3                | 1                       | 54              |
| MA MA <sup>2</sup> | 354          | 110                   | 31%  | 52                                                                                                                         | 2                      | 2                   | 7                | 3                       | 44              |
| NYMC               | 410          | 249                   | 61%  | 69                                                                                                                         | 10                     | 6                   | 13               | 0                       | 151             |
| ТАММА              | 160          | 86                    | 54%  | 35                                                                                                                         | 1                      | 4                   | 1                | 0                       | 45              |
| TOTAL              | 1373         | 718                   | 52%  | 308                                                                                                                        | 22                     | 22                  | 27               | 5                       | 334             |
| USMMA <sup>3</sup> | 229          | 229                   | 100% | 79                                                                                                                         | 7*                     | 63                  | 1                | 0                       | 79              |
| TOTAL              | 1602         | 947                   | 59%  | 387                                                                                                                        | 29                     | 85                  | 28               | 5                       | 413             |

| U.S. MAR            | U.S. MARITIME ACADEMIES GRADUATION DATA for ACADEMIC YEAR (AY) 2020-2021 |                                                    |      |                                   |                                                                                            |                                                |  |  |  |  |  |  |
|---------------------|--------------------------------------------------------------------------|----------------------------------------------------|------|-----------------------------------|--------------------------------------------------------------------------------------------|------------------------------------------------|--|--|--|--|--|--|
| MARITIME<br>ACADEMY | TOTAL STUDENTS<br>ENROLLED                                               | TOTAL STUDENTS<br>ENROLLED IN THE<br>LICENSE TRACK | %    | (3) SMA STUDENTS<br>RECEIVING SIP | (4) SMA<br>GRADUATES WHO<br>USED PARTIAL SIP<br>FUNDING BUT DID<br>NOT BECOME<br>OBLIGATED | (5) SMA SIP<br>GRADUATES WITH<br>AN OBLIGATION |  |  |  |  |  |  |
| СМА                 | 931                                                                      | 532                                                | 57%  | 48                                | 2                                                                                          | 8                                              |  |  |  |  |  |  |
| GLMA                | 180                                                                      | 178                                                | 99%  | 9                                 | 1                                                                                          | 7                                              |  |  |  |  |  |  |
| ME MA               | 925                                                                      | 507                                                | 55%  | 16                                | 2                                                                                          | 10                                             |  |  |  |  |  |  |
| MA MA               | 1538                                                                     | 593                                                | 39%  | 18                                | 1                                                                                          | 6                                              |  |  |  |  |  |  |
| NYMC                | 1671                                                                     | 898                                                | 54%  | 44                                | 3                                                                                          | 24                                             |  |  |  |  |  |  |
| ТАММА               | 449                                                                      | 305                                                | 68%  | 12                                | 1                                                                                          | 6                                              |  |  |  |  |  |  |
| TOTAL               | 5694                                                                     | 3013                                               | 53%  | 147                               | 10                                                                                         | 61                                             |  |  |  |  |  |  |
| USMMA               | 1028                                                                     | 1028                                               | 100% | N/A                               | N/A                                                                                        | N/A                                            |  |  |  |  |  |  |
| TOTAL               | 6722                                                                     | 4041                                               | 60%  | N/A                               | N/A                                                                                        | N/A                                            |  |  |  |  |  |  |

### U.S. MARITIME ACADEMIES GRADUATION DATA for ACADEMIC YEAR (AY) 2019-2020

| MARITIME (1) TOTAL AY<br>ACADEMY GRADUATES | (1) TOTAL AY | TOTAL AY<br>UNLIMITED<br>LICENSED<br>GRADUATES |      | %                      | (2) The Numbe          | -                   |                  | e employed in, or<br>wing categories: | whose status qualified under, |  |  |  |
|--------------------------------------------|--------------|------------------------------------------------|------|------------------------|------------------------|---------------------|------------------|---------------------------------------|-------------------------------|--|--|--|
|                                            | GRADUATES    |                                                | 70   | (A) MARITIME<br>AFLOAT | (B) MARITIME<br>ASHORE | (C) ARMED<br>FORCES | (D) NON-MARITIME | (E) GRADUATE<br>STUDIES               | (F) UNKNOWN                   |  |  |  |
| СМА                                        | 196          | 118                                            | 60%  | 30                     | 4                      | 4                   | 4                | 0                                     | 76                            |  |  |  |
| GLMA                                       | 39           | 39                                             | 100% | 39                     | *                      | *                   | *                | *                                     | 0                             |  |  |  |
| ME MA                                      | 205          | 113                                            | 55%  | 44                     | 2                      | 2                   | 13               | 0                                     | 52                            |  |  |  |
| MA MA                                      | 392          | 147                                            | 38%  | 25                     | 6                      | 4                   | 10               | 0                                     | 102                           |  |  |  |
| NYMC                                       | 358          | 251                                            | 70%  | 58                     | 16                     | 12                  | 5                | 0                                     | 160                           |  |  |  |
| ТАММА                                      | 138          | 89                                             | 64%  | 24                     | 6                      | 9                   | 4                | 0                                     | 46                            |  |  |  |
| TOTAL                                      | 1328         | 757                                            | 57%  | 220                    | 34                     | 31                  | 36               | 0                                     | 436                           |  |  |  |
| USMMA                                      | 210          | 210                                            | 100% | 97                     | 31                     | 76                  | 0                | 0                                     | 6                             |  |  |  |
| TOTAL                                      | 1538         | 967                                            | 63%  | 317                    | 65                     | 107                 | 36               | 0                                     | 442                           |  |  |  |

| U.S. MAR            | U.S. MARITIME ACADEMIES GRADUATION DATA for ACADEMIC YEAR (AY) 2019-2020 |                                                    |      |                                   |                                                                                            |                                                |  |  |  |  |  |  |
|---------------------|--------------------------------------------------------------------------|----------------------------------------------------|------|-----------------------------------|--------------------------------------------------------------------------------------------|------------------------------------------------|--|--|--|--|--|--|
| MARITIME<br>ACADEMY | TOTAL STUDENTS<br>ENROLLED                                               | TOTAL STUDENTS<br>ENROLLED IN THE<br>LICENSE TRACK | %    | (3) SMA STUDENTS<br>RECEIVING SIP | (4) SMA<br>GRADUATES WHO<br>USED PARTIAL SIP<br>FUNDING BUT DID<br>NOT BECOME<br>OBLIGATED | (5) SMA SIP<br>GRADUATES WITH<br>AN OBLIGATION |  |  |  |  |  |  |
| СМА                 | 879                                                                      | 557                                                | 63%  | 51                                | 0                                                                                          | 9                                              |  |  |  |  |  |  |
| GLMA                | 205                                                                      | 205                                                | 100% | 21                                | 0                                                                                          | 4                                              |  |  |  |  |  |  |
| ME MA               | 991                                                                      | 537                                                | 54%  | 22                                | 2                                                                                          | 5                                              |  |  |  |  |  |  |
| MA MA               | 1695                                                                     | 601                                                | 35%  | 26                                | 1                                                                                          | 7                                              |  |  |  |  |  |  |
| NYMC                | 1674                                                                     | 1059                                               | 63%  | 64                                | 0                                                                                          | 16                                             |  |  |  |  |  |  |
| ТАММА               | 550                                                                      | 323                                                | 59%  | 21                                | 0                                                                                          | 11                                             |  |  |  |  |  |  |
| TOTAL               | 5994                                                                     | 3282                                               | 55%  | 205                               | 3                                                                                          | 52                                             |  |  |  |  |  |  |
| USMMA               | 1007                                                                     | 1007                                               | 100% | N/A                               | N/A                                                                                        | N/A                                            |  |  |  |  |  |  |
| TOTAL               | 7001                                                                     | 4289                                               | 61%  | N/A                               | N/A                                                                                        | N/A                                            |  |  |  |  |  |  |

### U.S. MARITIME ACADEMIES GRADUATION DATA for ACADEMIC YEAR (AY) 2018-2019

| MARITIME (1) TOTAL AY<br>ACADEMY GRADUATES | (1) TOTAL AY | TOTAL AY<br>UNLIMITED<br>LICENSED<br>GRADUATES | ~    | (2) The Numbe          | (2) The Number of graduates who have become employed in, or whose status qualified under<br>each of the following categories: |                     |                  |                         |             |  |
|--------------------------------------------|--------------|------------------------------------------------|------|------------------------|-------------------------------------------------------------------------------------------------------------------------------|---------------------|------------------|-------------------------|-------------|--|
|                                            | GRADUATES    |                                                | %    | (A) MARITIME<br>AFLOAT | (B) MARITIME<br>ASHORE                                                                                                        | (C) ARMED<br>FORCES | (D) NON-MARITIME | (E) GRADUATE<br>STUDIES | (F) UNKNOWN |  |
| СМА                                        | 260          | 139                                            | 53%  | 70                     | 12                                                                                                                            | 1                   | 22               | 0                       | 34          |  |
| GLMA                                       | 46           | 46                                             | 100% | 10                     | *                                                                                                                             | *                   | *                | *                       | 36          |  |
| ME MA                                      | 202          | 114                                            | 56%  | 59                     | 6                                                                                                                             | 11                  | 1                | 1                       | 36          |  |
| MA MA                                      | 380          | 148                                            | 39%  | 33                     | 15                                                                                                                            | 4                   | 8                | 1                       | 87          |  |
| NYMC                                       | 431          | 280                                            | 65%  | 94                     | 24                                                                                                                            | 0                   | 26               | 0                       | 136         |  |
| ТАММА                                      | 108          | 85                                             | 79%  | 71                     | 6                                                                                                                             | 7                   | 0                | 0                       | 1           |  |
| TOTAL                                      | 1427         | 812                                            | 57%  | 337                    | 63                                                                                                                            | 23                  | 57               | 2                       | 330         |  |
| USMMA                                      | 200          | 200                                            | 100% | 101                    | 22                                                                                                                            | 70                  | 0                | 0                       | 7           |  |
| TOTAL                                      | 1627         | 1012                                           | 62%  | 438                    | 85                                                                                                                            | 93                  | 57               | 2                       | 337         |  |

| U.S. MAR            | U.S. MARITIME ACADEMIES GRADUATION DATA for ACADEMIC YEAR (AY) 2018-2019 |                                                    |      |                                   |                                                                                            |                                                |  |  |  |  |  |  |
|---------------------|--------------------------------------------------------------------------|----------------------------------------------------|------|-----------------------------------|--------------------------------------------------------------------------------------------|------------------------------------------------|--|--|--|--|--|--|
| MARITIME<br>ACADEMY | TOTAL STUDENTS<br>ENROLLED                                               | TOTAL STUDENTS<br>ENROLLED IN THE<br>LICENSE TRACK | %    | (3) SMA STUDENTS<br>RECEIVING SIP | (4) SMA<br>GRADUATES WHO<br>USED PARTIAL SIP<br>FUNDING BUT DID<br>NOT BECOME<br>OBLIGATED | (5) SMA SIP<br>GRADUATES WITH<br>AN OBLIGATION |  |  |  |  |  |  |
| СМА                 | 953                                                                      | 547                                                | 57%  | 45                                | 3                                                                                          | 9                                              |  |  |  |  |  |  |
| GLMA                | 209                                                                      | 207                                                | 99%  | 26                                | 0                                                                                          | 5                                              |  |  |  |  |  |  |
| ME MA               | 997                                                                      | 539                                                | 54%  | 41                                | 0                                                                                          | 11                                             |  |  |  |  |  |  |
| MA MA               | 1709                                                                     | 629                                                | 37%  | 31                                | 2                                                                                          | 8                                              |  |  |  |  |  |  |
| NYMC                | 1734                                                                     | 1131                                               | 65%  | 77                                | 1                                                                                          | 15                                             |  |  |  |  |  |  |
| ТАММА               | 594                                                                      | 400                                                | 67%  | 34                                | 0                                                                                          | 9                                              |  |  |  |  |  |  |
| TOTAL               | 6196                                                                     | 3453                                               | 56%  | 254                               | 6                                                                                          | 57                                             |  |  |  |  |  |  |
| USMMA               | 996                                                                      | 996                                                | 100% | N/A                               | N/A                                                                                        | N/A                                            |  |  |  |  |  |  |
| TOTAL               | 7192                                                                     | 4449                                               | 62%  | N/A                               | N/A                                                                                        | N/A                                            |  |  |  |  |  |  |

### U.S. MARITIME ACADEMIES GRADUATION DATA for ACADEMIC YEAR (AY) 2017-2018

| MARITIME<br>ACADEMY | (1) TOTAL AY<br>GRADUATES | TOTAL AY<br>UNLIMITED<br>LICENSED<br>GRADUATES | %    | (2) The Number of graduates who have become employed in, or whose status qualified under, each of the following categories: |                        |                     |                  |                         |             |  |
|---------------------|---------------------------|------------------------------------------------|------|-----------------------------------------------------------------------------------------------------------------------------|------------------------|---------------------|------------------|-------------------------|-------------|--|
|                     |                           |                                                |      | (A) MARITIME<br>AFLOAT                                                                                                      | (B) MARITIME<br>ASHORE | (C) ARMED<br>FORCES | (D) NON-MARITIME | (E) GRADUATE<br>STUDIES | (F) UNKNOWN |  |
| СМА                 | 240                       | 124                                            | 52%  | 44                                                                                                                          | 18                     | 1                   | 41               | 5                       | 15          |  |
| GLMA                | 33                        | 33                                             | 100% | 33                                                                                                                          | *                      | *                   | *                | *                       | 0           |  |
| ME MA               | 249                       | 148                                            | 59%  | 79                                                                                                                          | 13                     | 6                   | 18               | 1                       | 31          |  |
| MAMA                | 339                       | 178                                            | 53%  | 63                                                                                                                          | 11                     | 3                   | 8                | 0                       | 93          |  |
| NYMC                | 494                       | 289                                            | 59%  | 48                                                                                                                          | 6                      | 12                  | 3                | 0                       | 220         |  |
| ТАММА               | 156                       | 116                                            | 74%  | 58                                                                                                                          | 0                      | 9                   | 0                | 0                       | 49          |  |
| TOTAL               | 1511                      | 888                                            | 59%  | 325                                                                                                                         | 48                     | 31                  | 70               | 6                       | 408         |  |
| USMMA               | 198                       | 198                                            | 100% | 113                                                                                                                         | 20                     | 57                  | 0                | 0                       | 8           |  |
| TOTAL               | 1709                      | 1086                                           | 64%  | 438                                                                                                                         | 68                     | 88                  | 70               | 6                       | 416         |  |

| U.S. MARITIME ACADEMIES GRADUATION DATA for ACADEMIC YEAR (AY) 2017-2018 |                            |                                                    |      |                                   |                                                                                            |                                                |  |  |
|--------------------------------------------------------------------------|----------------------------|----------------------------------------------------|------|-----------------------------------|--------------------------------------------------------------------------------------------|------------------------------------------------|--|--|
| MARITIME<br>ACADEMY                                                      | TOTAL STUDENTS<br>ENROLLED | TOTAL STUDENTS<br>ENROLLED IN THE<br>LICENSE TRACK | %    | (3) SMA STUDENTS<br>RECEIVING SIP | (4) SMA<br>GRADUATES WHO<br>USED PARTIAL SIP<br>FUNDING BUT DID<br>NOT BECOME<br>OBLIGATED | (5) SMA SIP<br>GRADUATES WITH<br>AN OBLIGATION |  |  |
| СМА                                                                      | 1017                       | 590                                                | 58%  | 42                                | 1                                                                                          | 9                                              |  |  |
| GLMA                                                                     | 200                        | 200                                                | 100% | 30                                | 0                                                                                          | 5                                              |  |  |
| ME MA                                                                    | 1018                       | 586                                                | 58%  | 48                                | 4                                                                                          | 9                                              |  |  |
| MA MA                                                                    | 1688                       | 701                                                | 42%  | 39                                | 1                                                                                          | 12                                             |  |  |
| NYMC                                                                     | 1794                       | 1185                                               | 66%  | 79                                | 5                                                                                          | 12                                             |  |  |
| ТАММА                                                                    | 679                        | 458                                                | 67%  | 40                                | 3                                                                                          | 6                                              |  |  |
| TOTAL                                                                    | 6396                       | 3720                                               | 58%  | 278                               | 14                                                                                         | 53                                             |  |  |
| USMMA                                                                    | 954                        | 954                                                | 100% | N/A                               | N/A                                                                                        | N/A                                            |  |  |
| TOTAL                                                                    | 7350                       | 4674                                               | 64%  | N/A                               | N/A                                                                                        | N/A                                            |  |  |

#### \*<u>Notes</u>:

OFFICE OF MARITIME EDUCATION AND TRAINING

FISCAL YEAR 2022 PUBLICATION OF INFORMATION ABOUT STUDENTS AND RECENT GRADUATES OF MARITIME ACADEMIES

| ACADEMIC YEAR 2016-2017 |                                                                          |                                                |      |                                                                                                                             |                        |                     |                  |                         |             |  |  |
|-------------------------|--------------------------------------------------------------------------|------------------------------------------------|------|-----------------------------------------------------------------------------------------------------------------------------|------------------------|---------------------|------------------|-------------------------|-------------|--|--|
|                         | U.S. MARITIME ACADEMIES GRADUATION DATA for ACADEMIC YEAR (AY) 2016-2017 |                                                |      |                                                                                                                             |                        |                     |                  |                         |             |  |  |
| MARITIME                | (1) TOTAL AY<br>GRADUATES                                                | TOTAL AY<br>UNLIMITED<br>LICENSED<br>GRADUATES | %    | (2) The Number of graduates who have become employed in, or whose status qualified under, each of the following categories: |                        |                     |                  |                         |             |  |  |
| ACADEMY                 |                                                                          |                                                |      | (A) MARITIME<br>AFLOAT                                                                                                      | (B) MARITIME<br>ASHORE | (C) ARMED<br>FORCES | (D) NON-MARITIME | (E) GRADUATE<br>STUDIES | (F) UNKNOWN |  |  |
| СМА                     | 224                                                                      | 142                                            | 63%  | 68                                                                                                                          | 22                     | 1                   | 44               | 1                       | 6           |  |  |
| GLMA                    | 47                                                                       | 47                                             | 100% | 47                                                                                                                          | *                      | *                   | *                | *                       | 0           |  |  |
| ME MA                   | 219                                                                      | 127                                            | 58%  | 50                                                                                                                          | 11                     | 6                   | 15               | 2                       | 43          |  |  |
| MA MA                   | 343                                                                      | 190                                            | 55%  | 29                                                                                                                          | 13                     | 5                   | 4                | 0                       | 139         |  |  |
| NYMC                    | 442                                                                      | 282                                            | 64%  | 115                                                                                                                         | 75                     | 20                  | 61               | 11                      | 0           |  |  |
| ТАММА                   | 121                                                                      | 86                                             | 71%  | 0                                                                                                                           | 0                      | 8                   | 0                | 0                       | 78          |  |  |
| TOTAL                   | 1396                                                                     | 874                                            | 63%  | 309                                                                                                                         | 121                    | 40                  | 124              | 14                      | 266         |  |  |
| USMMA                   | 174                                                                      | 174                                            | 100% | 99                                                                                                                          | 18                     | 47                  | 0                | 0                       | 10          |  |  |
| TOTAL                   | 1570                                                                     | 1048                                           | 67%  | 408                                                                                                                         | 139                    | 87                  | 124              | 14                      | 276         |  |  |

| U.S. MARITIME ACADEMIES GRADUATION DATA for ACADEMIC YEAR (AY) 2016-2017 |                            |                                                    |      |                                   |                                                                                            |                                                |  |  |
|--------------------------------------------------------------------------|----------------------------|----------------------------------------------------|------|-----------------------------------|--------------------------------------------------------------------------------------------|------------------------------------------------|--|--|
| MARITIME<br>ACADEMY                                                      | TOTAL STUDENTS<br>ENROLLED | TOTAL STUDENTS<br>ENROLLED IN THE<br>LICENSE TRACK | %    | (3) SMA STUDENTS<br>RECEIVING SIP | (4) SMA<br>GRADUATES WHO<br>USED PARTIAL SIP<br>FUNDING BUT DID<br>NOT BECOME<br>OBLIGATED | (5) SMA SIP<br>GRADUATES WITH<br>AN OBLIGATION |  |  |
| СМА                                                                      | 1050                       | 614                                                | 58%  | 47                                | 0                                                                                          | 10                                             |  |  |
| GLMA                                                                     | 202                        | 202                                                | 100% | 30                                | 0                                                                                          | 7                                              |  |  |
| ME MA                                                                    | 1014                       | 588                                                | 58%  | 41                                | 5                                                                                          | 6                                              |  |  |
| MA MA                                                                    | 1677                       | 807                                                | 48%  | 59                                | 0                                                                                          | 19                                             |  |  |
| NYMC                                                                     | 1832                       | 1207                                               | 66%  | 61                                | 5                                                                                          | 14                                             |  |  |
| ТАММА                                                                    | 693                        | 502                                                | 72%  | 40                                | 1                                                                                          | 5                                              |  |  |
| TOTAL                                                                    | 6468                       | 3920                                               | 61%  | 278                               | 11                                                                                         | 61                                             |  |  |
| USMMA                                                                    | 904                        | 904                                                | 100% | N/A                               | N/A                                                                                        | N/A                                            |  |  |
| TOTAL                                                                    | 7372                       | 4824                                               | 65%  | N/A                               | N/A                                                                                        | N/A                                            |  |  |