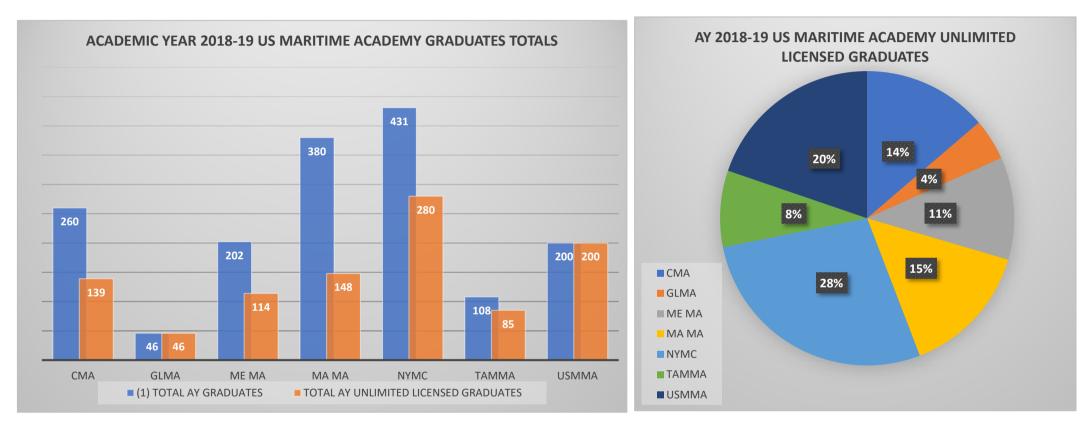

### U.S. MARITIME ACADEMIES GRADUATION DATA for ACADEMIC YEAR (AY) 2018-2019

| MARITIME (1) TOTAL AY<br>ACADEMY GRADUATES | (1) TOTAL AY | TOTAL AY<br>UNLIMITED<br>LICENSED<br>GRADUATES | ~    | (2) The Numbe          | (2) The Number of graduates who have become employed in, or whose status qualified under<br>each of the following categories: |                     |                  |                         |             |  |
|--------------------------------------------|--------------|------------------------------------------------|------|------------------------|-------------------------------------------------------------------------------------------------------------------------------|---------------------|------------------|-------------------------|-------------|--|
|                                            | GRADUATES    |                                                | %    | (A) MARITIME<br>AFLOAT | (B) MARITIME<br>ASHORE                                                                                                        | (C) ARMED<br>FORCES | (D) NON-MARITIME | (E) GRADUATE<br>STUDIES | (F) UNKNOWN |  |
| СМА                                        | 260          | 139                                            | 53%  | 70                     | 12                                                                                                                            | 1                   | 22               | 0                       | 34          |  |
| GLMA                                       | 46           | 46                                             | 100% | 10                     | *                                                                                                                             | *                   | *                | *                       | 36          |  |
| ME MA                                      | 202          | 114                                            | 56%  | 59                     | 6                                                                                                                             | 11                  | 1                | 1                       | 36          |  |
| MA MA                                      | 380          | 148                                            | 39%  | 33                     | 15                                                                                                                            | 4                   | 8                | 1                       | 87          |  |
| NYMC                                       | 431          | 280                                            | 65%  | 94                     | 24                                                                                                                            | 0                   | 26               | 0                       | 136         |  |
| ТАММА                                      | 108          | 85                                             | 79%  | 71                     | 6                                                                                                                             | 7                   | 0                | 0                       | 1           |  |
| TOTAL                                      | 1427         | 812                                            | 57%  | 337                    | 63                                                                                                                            | 23                  | 57               | 2                       | 330         |  |
| USMMA                                      | 200          | 200                                            | 100% | 101                    | 22                                                                                                                            | 70                  | 0                | 0                       | 7           |  |
| TOTAL                                      | 1627         | 1012                                           | 62%  | 438                    | 85                                                                                                                            | 93                  | 57               | 2                       | 337         |  |