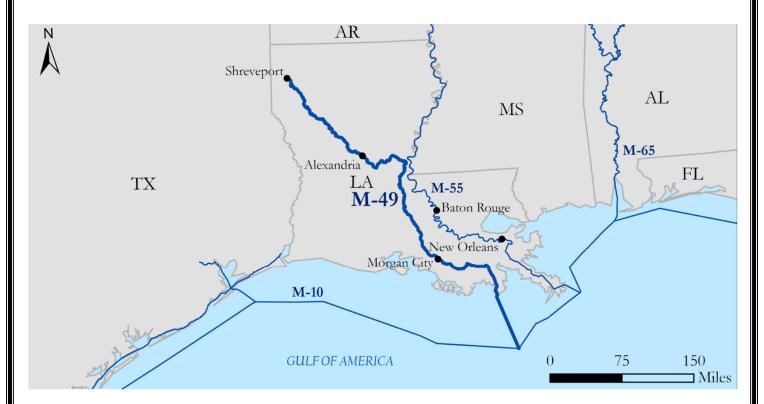

## **Marine Highway M-49**

Route Name: Atchafalaya River and J. Bennett Johnson Waterway

**Sponsor:** Louisiana Department of Transportation

Route Designated: 2010

Landside Route Served: Interstate 49

**Route Description:** The M-49 Marine Highway Route includes the Atchafalaya River, the J. Bennett Johnson Waterway, and connecting commercial navigation channels, ports, and harbors. It spans southwest Louisiana from Morgan City, LA to Shreveport along US Highway 90 and Interstate 49. It connects to the M-10 Route at Morgan City.

Route Length: 261 Statute Miles

United States Marine Program | MARAD