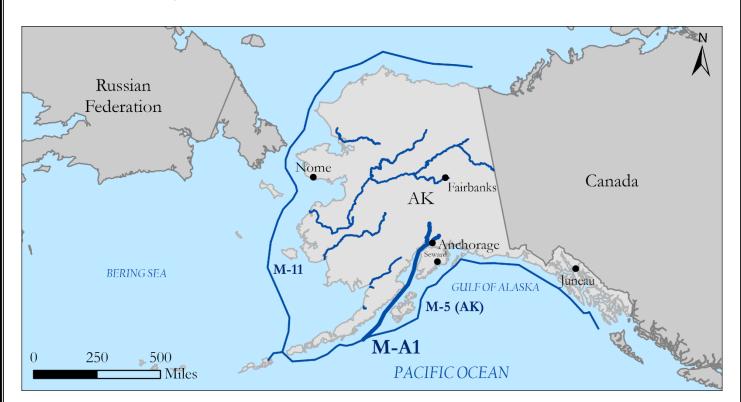

## **Marine Highway M-A1**

Route Name: Matanuska and Susitna Rivers

**Sponsor:** Matanuska-Susitna Borough (AK)

Route Designated: 2010

Landside Route Served: Route A1

**Route Description:** The M-A1 Route includes the Upper Cook Inlet, the Matanuska and Susitna Rivers, and connecting commercial navigation channels, ports, and harbors. It stretches from Anchorage to Talkeetna and Palmer. It is an extension of the Alaska Marine Highway System.

Route Length: 123 Statute Miles

United States Marine Highway Program | MARAD